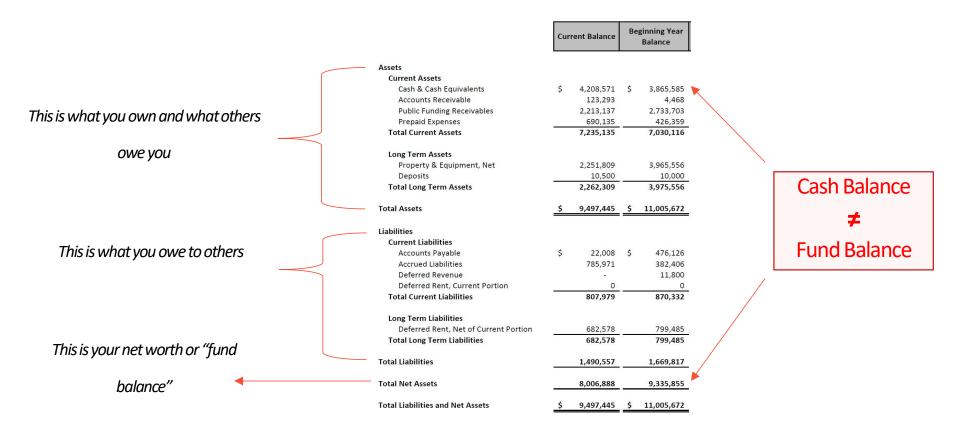

### Budget vs. Actual

The Budget vs. Actual is a historical review of what the school spent in the current month and year-to-date as compared to what was originally budgeted.

| _                                                     |                 |                |                    |                    |                   |                     |                  |
|-------------------------------------------------------|-----------------|----------------|--------------------|--------------------|-------------------|---------------------|------------------|
|                                                       |                 | _              |                    |                    |                   |                     |                  |
|                                                       |                 |                |                    |                    |                   |                     |                  |
|                                                       |                 |                | _                  |                    |                   |                     |                  |
|                                                       |                 |                |                    |                    |                   |                     |                  |
|                                                       | _               |                |                    |                    |                   |                     |                  |
|                                                       |                 |                |                    |                    |                   |                     |                  |
|                                                       |                 |                |                    |                    |                   |                     |                  |
|                                                       |                 | _              |                    |                    |                   |                     |                  |
|                                                       |                 | /\             |                    |                    | /\                |                     |                  |
|                                                       | 1               |                | 1                  |                    |                   | \                   |                  |
|                                                       | l .             |                | l l                | I                  |                   | 1                   |                  |
|                                                       |                 |                |                    |                    |                   |                     |                  |
|                                                       | Current Period  | Current Period | Current Period     | Current Year       |                   | YTD Budget          |                  |
|                                                       | Actual          | Budget         | Variance           | Actual             | YTD Budget        | Variance            | Total Budge      |
|                                                       | Actual          | buuget         | Variance           | Actual             |                   | Variance            |                  |
|                                                       |                 |                |                    |                    |                   |                     |                  |
| Books & Supplies                                      |                 |                |                    |                    |                   |                     |                  |
| Textbooks and Core Curricula Materials                | 2,666           |                | (2,666)            | 128,627            | 300,000           | 171,373             | 300,00           |
| Books and Other Reference Materials                   | 4,293           | 47.500         | (4,293)            | 133,737            | 135,000           | 1,263               | 135,00           |
| School Supplies                                       | 7,316           | 17,500         | 10,184             | 51,515             | 122,500           | 70,985              | 210,00           |
| Special Activities/Field Trips                        | (8,054)         | 45,000         | 53,054             | 9,478              | 90,000            | 80,522              | 135,00           |
| Uniforms                                              |                 | 5,417          | 5,417              | 21,964             | 37,917            | 15,953              | 65,00            |
| Software<br>Noncapitalized Equipment                  | 11,931<br>7,962 | 8,750          | (3,181)<br>(7,962) | 95,449<br>97,412   | 61,250<br>350,000 | (34,199)<br>252,589 | 105,00<br>350,00 |
| Food Services                                         | 27,607          | 70 003         | 43,195             | V.T.000 € V.D00000 | 424,813           |                     | 778,82           |
| Food Non-Program Breakfast Expense (for Non Students) | 51              | 70,802         | 43,195             | 335,409<br>301     | 424,813           | 89,404<br>(301)     | //8,8            |
| Food Non-Program Lunch Expense (for Non Students)     | 216             |                | (216)              | 2,322              | -                 | (2,322)             |                  |
| Total Books & Supplies                                | 53,989          | 147,469        | 93,480             | 876,213            | 1,521,479         | 645,267             | 2,078,82         |
| Total books & supplies                                | 33,303          | 147,403        | 55,400             | 070,213            | 1,521,475         | 043,207             | 2,010,02         |
| Subagreement Services                                 |                 |                |                    |                    |                   |                     |                  |
| Nursing                                               | 4,507           | 833            | (3,674)            | 4,978              | 5,833             | 856                 | 10,00            |
| Special Education                                     | 39,355          | 15,909         | (23,446)           | 134,923            | 95,455            | (39,468)            | 175,00           |
| Transportation                                        | 4,709           | 6,364          | 1,654              | 47,838             | 38,182            | (9,656)             | 70,00            |
| Security                                              | 8,848           | 2,727          | (6,121)            | 35,906             | 16,364            | (19,542)            | 30,00            |
| Other Educational Consultants                         |                 | 200            | 200                | 1-1                | 1,000             | 1,000               | 2,00             |
| Total Subagreement Services                           | 57,419          | 26,033         | (31,386)           | 223,644            | 156,833           | (66,811)            | 287,00           |
| 2-6-1-10 C                                            |                 |                |                    |                    |                   |                     |                  |
| Professional & Consulting Services<br>IT              |                 | 022            | 022                | 2.242              | E 022             | 2.620               | 10.00            |
| II<br>Audit and Tax                                   | 1,975           | 833            | 833<br>5,358       | 2,213<br>17,189    | 5,833             | 3,620<br>4,811      | 10,00            |
| Legal                                                 | (1,449)         | 7,333<br>3,750 | 5,358              | 59,265             | 22,000<br>26,250  | (33,015)            | 22,00<br>45,00   |
| Professional Development                              | 3,420           | 5,833          | 2,413              | 131,526            | 40,833            | (90,692)            | 70,00            |
| General Consulting                                    | 4,651           | 6,667          | 2,413              | 43,600             | 46,667            | 3,067               | 80,00            |
| General consulting                                    | 4,031           | 0,007          | 2,010              | 43,000             | 40,007            | 3,007               | 30,00            |

**NOTE**: This report does not take mid-year revisions or changing estimates into account. For estimates based on current information, refer to the forecast.

### Statement of Financial Position

The Statement of Financial Position (or "Balance Sheet" in the for-profit environment) shows the school's assets, liabilities and net assets as of a single point in time.

### AP Aging & Check Register

These two schedules are provided to the Board for oversight purposes. They are intended to be used for transparency purposes rather than analysis.

### **Check Register**

This shows all checks written during the reporting period (typically the prior month).

| heck Amount | Check Date | Description                                      | Vendor Name                               | Check  |
|-------------|------------|--------------------------------------------------|-------------------------------------------|--------|
| 225.00      | 1/25/2019  | Membership Dues through 02/01/20                 | CA Assoc. of Public Information Officials | 06378  |
| 292.50      | 1/25/2019  | Student Data Svcs 12/18                          | Charter Impact, Inc.                      | 06379  |
| 77.00       | 1/25/2019  | Referee Girls Varsity Soccer 01/09/19            | Afsy Cruz                                 | 06380  |
| 1,000.00    | 1/25/2019  | E-rate Svcs 10/18-12/18                          | CSM Consulting, Inc.                      | 06381  |
| 38.79       | 1/25/2019  | Shipping                                         | FedEx                                     | 06382  |
| 40.00       | 1/25/2019  | Notary Svcs                                      | LaTanya Fowler                            | 06383  |
| 147.00      | 1/25/2019  | Referee Boys & girls Basketball 01/11/19         | Marvin Jordan                             | 06384  |
| 207.00      | 1/25/2019  | Official's Fee for Boy's & girls Soccer 01/12/19 | Angel Leon                                | 06385  |
| 65.70       | 1/25/2019  | Key Copies                                       | Moran Lock & Key                          | 06386  |
| 62.07       | 1/25/2019  | Reimb 01/19                                      | Kim Morris                                | 06387  |
| 25.00       | 1/25/2019  | Luncheon Admission                               | Palmdale Chamber of Commerce              | 106388 |
| 0.00        | 1/25/2019  | Water Svcs 7/03/18-01/02/19                      | Palmdale Water District                   | 06389  |
| VOID        | 1/25/2019  | Water Svcs 12/04/18-01/02/19                     | Palmdale Water District                   | 06390  |
| 62.00       | 1/25/2019  | Escreen Test & TB Test                           | Proactive Work Health                     | 06391  |
| 3,750.00    | 1/25/2019  | PLTW Engineering & Gateway Participation         | Project Lead The Way                      | 106392 |
| 68.00       | 1/25/2019  | Umpire JV Boys Basketball 01/11/19               | Joseph Quintos                            | 106393 |
| 130.00      | 1/25/2019  | Official's Fee for Girl's & boys Soccer 01/12/19 | Jose Sandoval                             | 06394  |
| 2,705.00    | 1/25/2019  | SafeSchools Training                             | Scenario Learning, LLC                    | 106395 |
| 66.96       | 1/25/2019  | CC Payment 11/12/18-12/13/18                     | Shell                                     | 06396  |
| 1,100.85    | 1/25/2019  | Wireless Microphone (2)                          | SHI International Corp                    | 106397 |
| 79.00       | 1/25/2019  | Referee Girls Varsity Basketball 01/11/19        | Kris Theus                                | 06398  |
| 615.86      | 1/25/2019  | Robot Battery Pack (30)                          | Vex Robotics, Inc                         | 06399  |
| 111.68      | 1/25/2019  | Car Maintenance                                  | VIP Car Care Center                       | 06400  |
| 142.00      | 1/28/2019  | Official's Fee for Girl's Soccer 01/12/19        | Rudy Barrow                               | 06401  |
| 0.00        | 1/28/2019  | Water Svcs 07/03/18-01/02/19                     | Palmdale Water District                   | 06402  |
| 220.00      | 1/28/2019  | Water Svcs 12/04/18-01/02/19                     | Palmdale Water District                   | 06403  |
| 551.98      | 1/28/2019  | Water Svcs 12/04/18-01/02/19                     | Palmdale Water District                   | 05404  |
| 143,484.95  | 1/2/2019   | STRS, Buyback, & P&I 12/18                       | CALSTRS                                   | FT     |
| 3,124.89    | 1/10/2019  | Voya Financial 403B PPE 011019                   | Voya Financial                            | FT     |
| 27,303.56   | 1/11/2019  | FED Tax Payment for PE 011019                    | Internal Revenue Service                  | FT     |
| 2,528.02    | 1/11/2019  | State Tax Payment CA PIT for PPE 011019          | EDD                                       | FT     |
| 1,260.52    | 1/11/2019  | State Tax Payment SDI for PE 011019              | EDD                                       | FT     |
| 1,237.23    | 1/17/2019  | SUI Q4 2018                                      | EDD                                       | FT     |
| 91,062.75   | 1/28/2019  | Federal Tax Payment for PPE 012519               | Internal Revenue Service                  | FT     |
| 19,222.93   | 1/28/2019  | State Tax Payment PIT PPE 012519                 | EDD                                       | FT     |
| 6,332.50    | 1/28/2019  | State Tax Payment SDI for PE 012519              | EDD                                       | FT     |
| 9,063.05    | 1/28/2019  | VOYA Financial 403B PPE 012519                   | Voya Financial                            | FT     |
| 132,365.48  | 1/31/2019  | STRS 01/19                                       | CALSTRS                                   | FT     |
| 1,074.24    | 1/28/2019  | Verizon Wireless 01/05/19-02/04/19               | Verizon Wireless                          | FT     |

| Vendor Name                               | Invoice/Credit Number | Invoice/Credit Date | Current    | 1 - 30 Days Past<br>Due | 31 - 60 Days<br>Past Due | 61 - 90 Days<br>Past Due | Over 90 Days<br>Past Due | Total      |
|-------------------------------------------|-----------------------|---------------------|------------|-------------------------|--------------------------|--------------------------|--------------------------|------------|
| All City Transportation                   | 315                   | 1/11/2019           | \$ 175.00  | \$ -                    | \$ -                     | \$ -                     | \$ -                     | \$ 175.00  |
| All City Transportation                   | 317                   | 1/17/2019           | 1,200.00   |                         | 5                        | (5)                      | 5                        | 1,200.00   |
| American Business Machines                | 431286                | 1/16/2019           | 8.00       |                         |                          | 100                      |                          | 8.00       |
| Antelope Valley Board of Trade            | 083800                | 1/2/2019            | 116.06     | -                       |                          | 141                      |                          | 116.06     |
| Avid Center                               | 00035940              | 1/11/2019           | 520.00     |                         | 0                        | 120                      |                          | 520.00     |
| Cintas Corporation #684                   | 684763980             | 1/22/2019           | 196.89     | - 0                     |                          | 170                      | ē                        | 196.89     |
| Dell Marketing LP                         | 10250408265           | 6/25/2018           | 168.32     | 100                     | -                        | 1.0                      | =                        | 168.32     |
| Dynamic Therapy Solutions                 | 01-2019               | 1/28/2019           | 16,300.00  | 100                     |                          | 1-1                      | -                        | 16,300.00  |
| Effectual Educational Consulting Services | 2665                  | 12/31/2018          | 195.00     |                         | -                        |                          | -                        | 195.00     |
| LegalShield                               | LEGA012519            | 1/25/2019           | 220.35     | *                       | €                        | 121                      | 9                        | 220.35     |
| Marzano Research                          | M202673               | 1/16/2019           | 179.31     | 100                     |                          | 15                       | =                        | 179.31     |
| Palmdale School District                  | 190412                | 1/15/2019           | 45.00      |                         | -                        | -                        | -                        | 45.00      |
| Palmdale Water District                   | PALM080918-1084       | 8/9/2018            | (2,453.59) |                         | -                        | 141                      |                          | (2,453.59) |
| Partners in Special Education, Inc        | CINV-00012678         | 12/9/2018           | 235.00     |                         | 0                        | -                        | 0                        | 235.00     |
| Partners in Special Education, Inc        | CINV-00012704         | 12/31/2018          | 591.50     | 100                     |                          | 17.                      |                          | 591.50     |
| School Check IN.                          | 00037455              | 1/22/2019           | 187.00     | -                       |                          | 1-1                      | -                        | 187.00     |
| School Master Safety                      | 630362                | 1/16/2019           | 418.53     | -                       | -                        | 1-                       | -                        | 418.53     |
| Shell                                     | 0000000096436308901   | 1/13/2019           | 74.54      | -                       | 6                        | 151                      | 9                        | 74.54      |
| SHI International Corp                    | B09420789             | 1/23/2019           | 1,525.65   |                         |                          | -                        | -                        | 1,525.65   |
| Shreds Unlimited                          | 7951                  | 11/9/2018           | 70.00      | -                       |                          | 100                      | -                        | 70.00      |
| UNUM Life Insurance Company of America    | 0880231-001 3-01/18   | 1/23/2019           | 232.59     | 100                     |                          | 1-1                      | -                        | 232.59     |
| UNUM Life Insurance Company of America    | 0880232-001 0 01/19   | 1/23/2019           | 1,267.46   |                         |                          |                          |                          | 1,267.46   |
| UNUM Life Insurance Company of America    | 0880233-001 7-01/18   | 1/23/2019           | 535.68     |                         |                          |                          |                          | 535.68     |